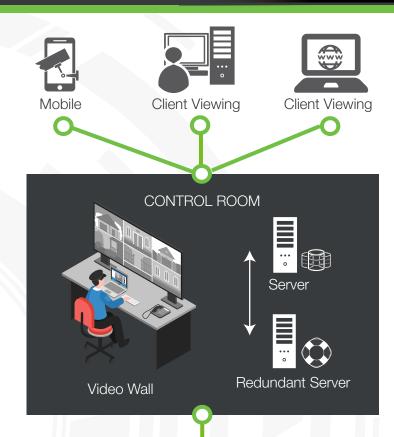

# **Integrated Solution**

Enhancing efficiency and effectiveness to address your security challenges.

Video

Event triggers

Map interface

Off-site and multi-site monitoring