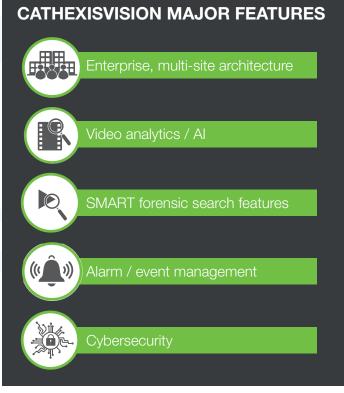

## **INTEGRATION CAPABILITIES**

- Monitor CCTV and perimeters on a single system which provides video verification of events.
- Search and filter the database to find OptaSense events and associated video footage.
- Generate reports in CathexisVision on data received from the OptaSense software package.
- Add device to a site map.
- Create unique actions triggered by OptaSense events, such as:
  - Record or control cameras
  - Send event info to local or off-site control rooms
  - Send email or SMS notifications
  - Play audio clips